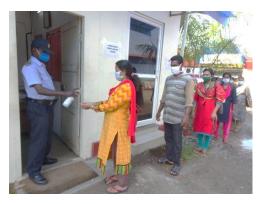

#### THERMAL SCANNING BEING DONE ON EVERY SINGLE ENTRANCE

All the employees, staffs and others being entered in the factory will be thermal scanned strictly. Any reading found above 37 degree Celsius will be sent straight away to the Company doctor for further diagnosis. Each employees scanned were sent to the wash area for washing their hands using liquid soap and finally given the alcoholic sanitizer to clean their hands before entering the factory/office. Hand washing and sanitizing are made done strictly in every one hour interval.

Social distancing of minimum 6 feet were strictly followed everywhere in the queues, work place, dining etc.