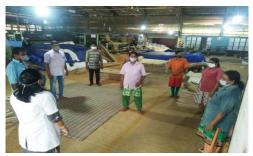

Social distancing of minimum 6 feet were strictly followed everywhere in the queues, work place, dining etc.

## **SOCIAL DISTANCING AND PPES AT WORK PLACE**

Social distancing and the use of PPEs were strictly implemented and monitored at the work place. The uses of PPEs were a usual practice followed in the factory even in the normal course, so our workforces are used to it. Social distancing (minimum 6 Feet) and sanitization are the new implementations that are strictly monitored by the factory supervisors and heads. We have also given awareness to the employees the importance of following social distancing while they are in public places.