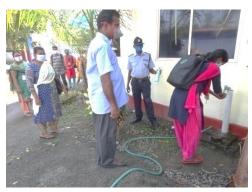

#### THERMAL SCANNING BEING DONE ON EVERY SINGLE ENTRANCE

All the employees, staffs and others being entered in the factory will be thermal scanned strictly. Any reading found above 37 degree Celsius will be sent straight away to the Company doctor for further diagnosis. Each employees scanned were sent to the wash area for washing their hands using liquid soap and finally given the alcoholic sanitizer to clean their hands before entering the factory/office. Hand washing and sanitizing are made done strictly in every one hour interval.