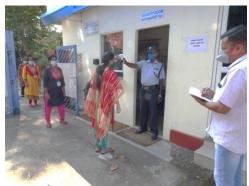

#### THERMAL SCANNING BEING DONE ON EVERY SINGLE ENTRANCE

All the employees, staffs and others being entered in the factory will be thermal scanned strictly. Any reading found above 37 degree Celsius will be sent straight away to the Company doctor for further diagnosis. Each employees scanned were sent to the wash area for washing their hands using liquid soap and finally given the alcoholic sanitizer to clean their hands before entering the factory/office. Hand washing and sanitizing are made done strictly in every one hour interval.

Social distancing of minimum 6 feet were strictly followed everywhere in the queues, work place, dining etc.