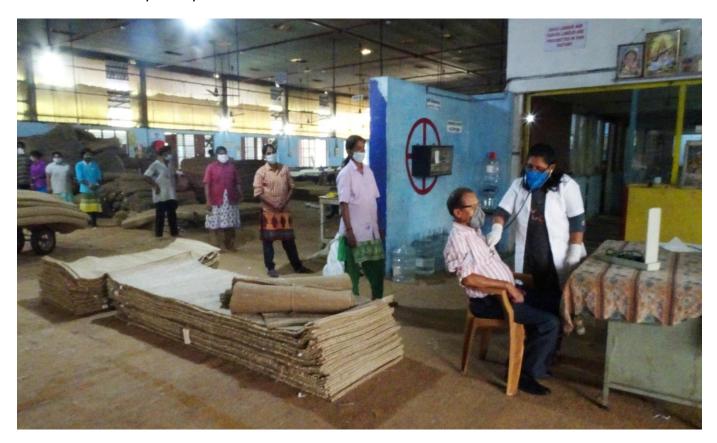

## **MEDICAL CHECK-UP**

Every employee was diagnosed by the company doctor before commencing the work. Any employees found unfit will be prescribed for medication and close observation. The medical check-up by the doctor will be done in every 12 days interval.

#### THERMAL SCANNING BEING DONE ON EVERY SINGLE ENTRANCE

All the employees, staffs and others being entered in the factory will be thermal scanned strictly. Any reading found above 37 degree Celsius will be sent straight away to the Company doctor for further diagnosis. Each employees scanned were sent to the wash area for washing their hands using liquid soap and finally given the alcoholic sanitizer to clean their hands before entering the factory/office. Hand washing and sanitizing are made done strictly in every one hour interval.