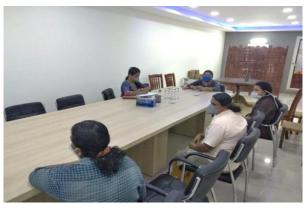

#### **HEALTH COMMITTEE MEETING**

A health committee meeting was conducted before the reopening of the factories and offices. The meeting was convened by the General Manager of the company and headed by the company Doctor. The representative from the management, staffs, supervisory staffs and workers were present in the meeting.

The company doctor had explained about various types of corona viruses and especially the COVID 19 and its dangerous peculiarities. She has explained about the symptoms of COVID 19, which could vary from person to person depending on his/her immunity power and previous medical background.

The essence of the class was about how to fight COVID 19 and what precautionary measures should be taken and the responsibility of each individual as a whole for the wellbeing of the society.

The doctor explained in details about the importance of washing the hands using soap at-least every one hour gap, effectiveness of using liquid alcoholic sanitizers and how to use it, importance of using face mask while in public interaction, importance of using PPEs while at work, importance and benefits of keeping social distancing during work and while in public interaction/appearance.

The detailed minutes of the health Committee is kept in the office records for frequent references and a succinct of the same are displayed in the factory as a directive and enlightenment for the employees.