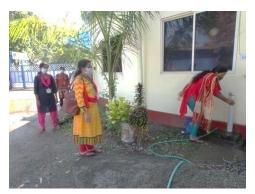

#### THERMAL SCANNING BEING DONE ON EVERY SINGLE ENTRANCE

All the employees, staffs and others being entered in the factory will be thermal scanned strictly. Any reading found above 37 degree Celsius will be sent straight away to the Company doctor for further diagnosis. Each employees scanned were sent to the wash area for washing their hands using liquid soap and finally given the alcoholic sanitizer to clean their hands before entering the factory/office. Hand washing and sanitizing are made done strictly in every one hour interval.