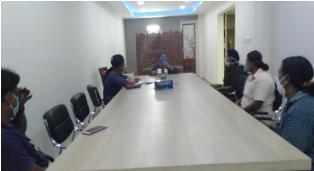

#### **HEALTH COMMITTEE MEETING**

A health committee meeting was conducted before the reopening of the factories and offices. The meeting was convened by the General Manager of the company and headed by the company Doctor. The representative from the management, staffs, supervisory staffs and workers were present in the meeting.

The company doctor had explained about various types of corona viruses and especially the COVID 19 and its dangerous peculiarities. She has explained about the symptoms of COVID 19, which could vary from person to person depending on his/her immunity power and previous medical background.

The essence of the class was about how to fight COVID 19 and what precautionary measures should be taken and the responsibility of each individual as a whole for the wellbeing of the society.

The doctor explained in details about the importance of washing the hands using soap at-least every one hour gap, effectiveness of using liquid alcoholic sanitizers and how to use it, importance of using face mask while in public interaction, importance of using PPEs while at work, importance and benefits of keeping social distancing during work and while in public interaction/appearance.

The detailed minutes of the health Committee is kept in the office records for frequent references and a succinct of the same are displayed in the factory as a directive and enlightenment for the employees.