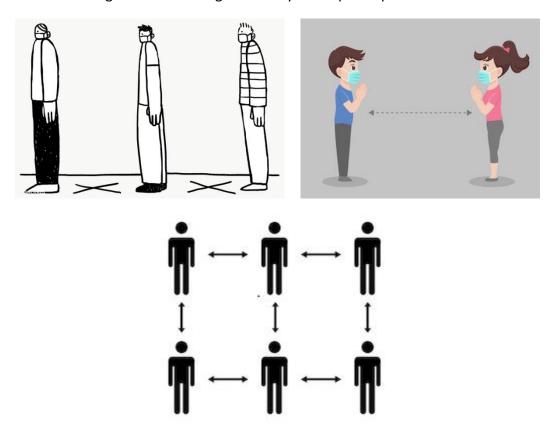

#### **RESUMPTION OF FACTORY AND OFFICE OPERATIONS**

- The resuming of employees at work place will be done in phases with timelines and dates, presence of employees at work place in a day should not be more than 30% of total strength.
- Concerned Unit Head at Units and HODs at Corporate Office to take the decision based on
  evolving situation and considering the work load/exigencies of different departments as well as
  based on the business and operational requirements.
- Minimum possible manpower required for production, maintenance, coordination and other linked activities to be called for attending work place in order to maintain social distance. Working days/ working hours shall be decided based on the emerging situation.
- All the employees/workforce s should wear a face mask.
- Social distancing should be followed (minimum 6 feet distance between people) while thermal scanning at the entrance gate.
- Social distancing should be followed (minimum 6 feet distance between people) at the hand sanitizing area.
- Social distancing should be followed (minimum 6 feet distance between people) at the wash area.

Social distancing of minimum 6 feet were strictly followed everywhere in the queues, work place, dining etc.

## **SOCIAL DISTANCING AND PPES AT WORK PLACE**

Social distancing and the use of PPEs were strictly implemented and monitored at the work place. The uses of PPEs were a usual practice followed in the factory even in the normal course, so our workforces are used to it. Social distancing (minimum 6 Feet) and sanitization are the new implementations that are strictly monitored by the factory supervisors and heads. We have also given awareness to the employees the importance of following social distancing while they are in public places.