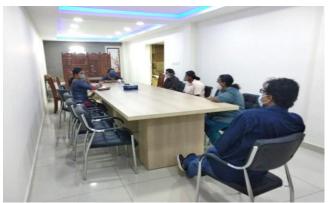

#### **HEALTH COMMITTEE MEETING**

A health committee meeting was conducted before the reopening of the factories and offices. The meeting was convened by the General Manager of the company and headed by the company Doctor. The representative from the management, staffs, supervisory staffs and workers were present in the meeting.

The company doctor had explained about various types of corona viruses and especially the COVID 19 and its dangerous peculiarities. She has explained about the symptoms of COVID 19, which could vary from person to person depending on his/her immunity power and previous medical background.

The essence of the class was about how to fight COVID 19 and what precautionary measures should be taken and the responsibility of each individual as a whole for the wellbeing of the society.

The doctor explained in details about the importance of washing the hands using soap at-least every one hour gap, effectiveness of using liquid alcoholic sanitizers and how to use it, importance of using face mask while in public interaction, importance of using PPEs while at work, importance and benefits of keeping social distancing during work and while in public interaction/appearance.

The detailed minutes of the health Committee is kept in the office records for frequent references and a succinct of the same are displayed in the factory as a directive and enlightenment for the employees.