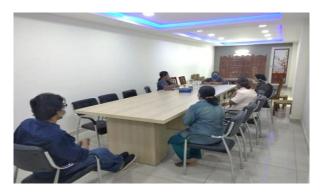

#### **HEALTH COMMITTEE MEETING**

A health committee meeting was conducted before the reopening of the factories and offices. The meeting was convened by the General Manager of the company and headed by the company Doctor. The representative from the management, staffs, supervisory staffs and workers were present in the meeting.

The company doctor had explained about various types of corona viruses and especially the COVID 19 and its dangerous peculiarities. She has explained about the symptoms of COVID 19, which could vary from person to person depending on his/her immunity power and previous medical background.

The essence of the class was about how to fight COVID 19 and what precautionary measures should be taken and the responsibility of each individual as a whole for the wellbeing of the society.

The doctor explained in details about the importance of washing the hands using soap at-least every one hour gap, effectiveness of using liquid alcoholic sanitizers and how to use it, importance of using face mask while in public interaction, importance of using PPEs while at work, importance and benefits of keeping social distancing during work and while in public interaction/appearance.

The detailed minutes of the health Committee is kept in the office records for frequent references and a succinct of the same are displayed in the factory as a directive and enlightenment for the employees.