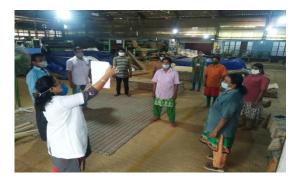

#### THERMAL SCANNING BEING DONE ON EVERY SINGLE ENTRANCE

All the employees, staffs and others being entered in the factory will be thermal scanned strictly. Any reading found above 37 degree Celsius will be sent straight away to the Company doctor for further diagnosis. Each employees scanned were sent to the wash area for washing their hands using liquid soap and finally given the alcoholic sanitizer to clean their hands before entering the factory/office. Hand washing and sanitizing are made done strictly in every one hour interval.

Social distancing of minimum 6 feet were strictly followed everywhere in the queues, work place, dining etc.