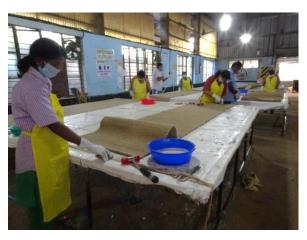

## **SOCIAL DISTANCING AND PPES AT WORK PLACE**

Social distancing and the use of PPEs were strictly implemented and monitored at the work place. The uses of PPEs were a usual practice followed in the factory even in the normal course, so our workforces are used to it. Social distancing (minimum 6 Feet) and sanitization are the new implementations that are strictly monitored by the factory supervisors and heads. We have also given awareness to the employees the importance of following social distancing while they are in public places.