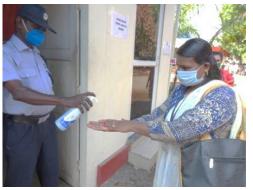

#### THERMAL SCANNING BEING DONE ON EVERY SINGLE ENTRANCE

All the employees, staffs and others being entered in the factory will be thermal scanned strictly. Any reading found above 37 degree Celsius will be sent straight away to the Company doctor for further diagnosis. Each employees scanned were sent to the wash area for washing their hands using liquid soap and finally given the alcoholic sanitizer to clean their hands before entering the factory/office. Hand washing and sanitizing are made done strictly in every one hour interval.