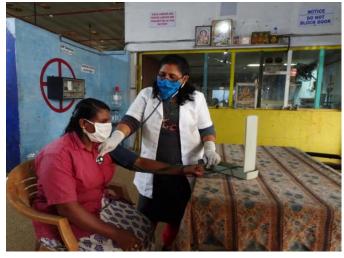

## **MEDICAL CHECK-UP**

Every employee was diagnosed by the company doctor before commencing the work. Any employees found unfit will be prescribed for medication and close observation. The medical check-up by the doctor will be done in every 12 days interval.

#### THERMAL SCANNING BEING DONE ON EVERY SINGLE ENTRANCE

All the employees, staffs and others being entered in the factory will be thermal scanned strictly. Any reading found above 37 degree Celsius will be sent straight away to the Company doctor for further diagnosis. Each employees scanned were sent to the wash area for washing their hands using liquid soap and finally given the alcoholic sanitizer to clean their hands before entering the factory/office. Hand washing and sanitizing are made done strictly in every one hour interval.