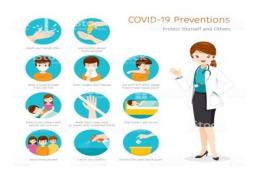

The essence of the class was about how to fight COVID 19 and what precautionary measures should be taken and the responsibility of each individual as a whole for the wellbeing of the society.

The doctor explained in details about the importance of washing the hands using soap at-least every one hour gap, effectiveness of using liquid alcoholic sanitizers and how to use it, importance of using face mask while in public interaction, importance of using PPEs while at work, importance and benefits of keeping social distancing during work and while in public interaction/appearance.

## **SOCIAL DISTANCING AND PPES AT WORK PLACE**

Social distancing and the use of PPEs were strictly implemented and monitored at the work place. The uses of PPEs were a usual practice followed in the factory even in the normal course, so our workforces are used to it. Social distancing (minimum 6 Feet) and sanitization are the new implementations that are strictly monitored by the factory supervisors and heads. We have also given awareness to the employees the importance of following social distancing while they are in public places.