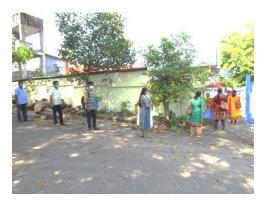

Social distancing of minimum 6 feet were strictly followed everywhere in the queues, work place, dining etc.

## **SOCIAL DISTANCING AND PPES AT WORK PLACE**

Social distancing and the use of PPEs were strictly implemented and monitored at the work place. The uses of PPEs were a usual practice followed in the factory even in the normal course, so our workforces are used to it. Social distancing (minimum 6 Feet) and sanitization are the new implementations that are strictly monitored by the factory supervisors and heads. We have also given awareness to the employees the importance of following social distancing while they are in public places.