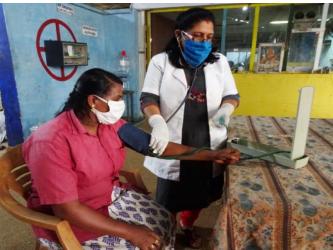

## **MEDICAL CHECK-UP**

Every employee was diagnosed by the company doctor before commencing the work. Any employees found unfit will be prescribed for medication and close observation. The medical check-up by the doctor will be done in every 12 days interval.

#### THERMAL SCANNING BEING DONE ON EVERY SINGLE ENTRANCE

All the employees, staffs and others being entered in the factory will be thermal scanned strictly. Any reading found above 37 degree Celsius will be sent straight away to the Company doctor for further diagnosis. Each employees scanned were sent to the wash area for washing their hands using liquid soap and finally given the alcoholic sanitizer to clean their hands before entering the factory/office. Hand washing and sanitizing are made done strictly in every one hour interval.